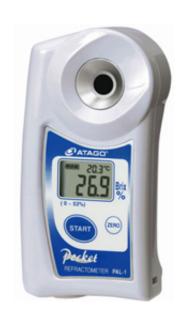

## Digital Hand-held "Pocket" Refractometer PAL

Everyone is talking about the new "Pocket" as featured on recent TV programs and Magazines.

The PAL is a completely new and redesigned digital hand-held instrument that will change the traditional conceptions of refractometers. The PAL's surprisingly compact size allows you to easily carry it around and use it indoors as well as outdoors.

## Features

| 600                   | Light & Compact, 100g. Ergonomically designed for one-handed operation.                                                                                                                                                                                                                                                                | 23                            | Sample size 2-3drops.                                                               |
|-----------------------|----------------------------------------------------------------------------------------------------------------------------------------------------------------------------------------------------------------------------------------------------------------------------------------------------------------------------------------|-------------------------------|-------------------------------------------------------------------------------------|
| 3 sec.                | The speedy performance of the PAL is amazing. Simply put a drop of a sample on the prism surface and press the START key. The Brix value ( sugar content / concentration ) will be displayed in just 3 seconds.                                                                                                                        | High<br>temperature<br>sample | High temperature sample can be measured.                                            |
| IP65                  | Protection class of the PAL is IP65. You can rinse off the sample by running water on the sample stage. The design allows the user to easily wipe off the sample.                                                                                                                                                                      |                               | Revolutionary new feature ELI* *External Light Interference (ELI) - Patent Pending. |
| METAL<br>Sample Stage | The sample stage is designed to keep sample solutions from spilling out.                                                                                                                                                                                                                                                               | ZERO -set                     | Calibration with water only.                                                        |
| ATC                   | The Automatic Temperature Compensation function of the PAL enables you to take measurement readings regardless of the ambient temperature.                                                                                                                                                                                             |                               | Convenient Storage case.                                                            |
|                       | New Digital Hand-Held "Pocket" Meter for PAL-Series Equipped with NFC Data Transmission Function  Data history can be accessed by bringing PAL-NFC to any Android devices or PC-linked USB NFC Reader.  *The Certification Mark is a trademark or registered trademark of NFC Forum, Inc. in the United States and in other countries. |                               |                                                                                     |