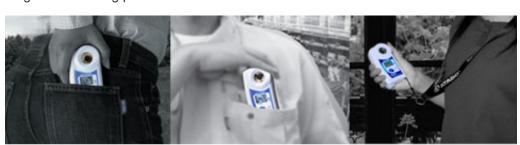

## Digital Hand-held "Pocket" Refractometer PAL

Everyone is talking about the new "Pocket" as featured on recent TV programs and Magazines.

The PAL is a completely new and redesigned digital hand-held instrument that will change the traditional conceptions of refractometers. The PAL's surprisingly compact size allows you to easily carry it around and use it indoors as well as outdoors.

The size, design, function and performance will surprise you. The PAL will expand your range of measuring possibilities.