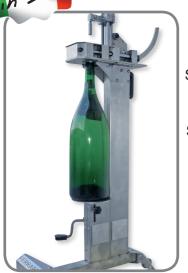

## S FERRARI group

Suitable for **any bottle** with **maximum height**65 cm and maximum ø 21 cm

Suitable for any cork with maximum height 60 mm and maximum ø 42 mm

Head with heat-treated steel jaws

4 adjustable pivots to allow the use of corks with different heights and the use of champagne corks as well

The pins slide on spherical bearings

A pedal lever grants an easy positioning of the bottle

With 3 adaptors for different heads of the bottle: external diameter from ø 28 mm to ø 50 mm

Easy maintenance

It can be completely disassembled