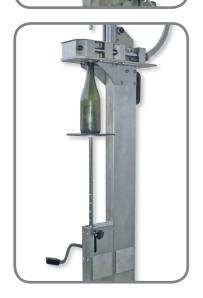

## S FERRARI group

Suitable for **any bottle** with **maximum height**65 cm and maximum ø 21 cm

Suitable for any cork with maximum height 60 mm and maximum ø 42 mm

Head with heat-treated steel jaws

4 adjustable pivots to allow the use of corks with different heights and the use of champagne corks as well

The pins slide on spherical bearings

A pedal lever grants an easy positioning of the bottle

With 3 adaptors for different heads of the bottle: external diameter from ø 28 mm to ø 50 mm

Easy maintenance

It can be completely disassembled