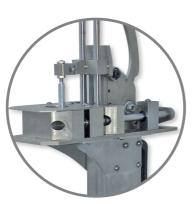

## S FERRARI group

Suitable for **any bottle** with **maximum height**65 cm and maximum ø 21 cm

Suitable for any cork with maximum height 60 mm and maximum ø 42 mm

Head with heat-treated steel jaws

4 adjustable pivots to allow the use of corks with different heights and the use of champagne corks as well

The pins slide on spherical bearings

A pedal lever grants an easy positioning of the bottle

With 3 adaptors for different heads of the bottle: external diameter from ø 28 mm to ø 50 mm

Easy maintenance

It can be completely disassembled