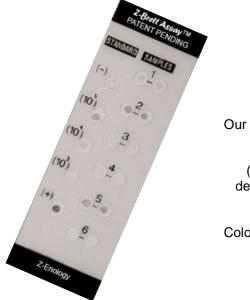

#### Assay & Detect

- 1. Apply Sample: Pipette 5 µL of each sample onto the chip (in duplicate)
  - Dry chip for 30 minutes under a lamp (or overnight at room temperature)
- 2. Add Destain/Blocker, mix & let stand,
- 3. Add 5 drops of Anti-Brett Antibody mix and let stand. Drain dish
- 4. Add buffer and 5 drops of conjugate mix and let stand. Drain dish.
- 5. Wash
- 6. Add developer, mix and let stand
- 7. Rinse, dry & observe (Unitech offers a scanner and software for Quantiation)

### The Z-Brett Assay <sup>™</sup> kit comes complete:

- ° Chips with standards & controls
- ° All reagents, dishes and measuring tubes

Completer

Our Z-Brett software converts Zeta units (standardized densitometry Units)