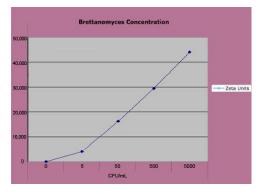

### The Z-Brett Assay <sup>™</sup> kit comes complete:

- ° Chips with standards & controls
- ° All reagents, dishes and measuring tubes

Completer

Our Z-Brett software converts Zeta units (standardized densitometry Units)

into Colony forming units (CFU) Sample scanner plot

Z-Enology From Z-Wine Co. Anaheim, CA