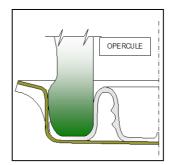

#### **General features**

Stainless Steel 29 mm special crown cork with incorporated plastic polyethylene liner. Suitable for use on 29mm champenoise glass finish (NF H 35-029).

### **IMPORTANT**

The use of the incorporated "bidule" capsule requires an absolute perfection of the capping machine and the glassware, more particularly the first 4 mm of the mouthpiece. We guarantee that the incorporated "bidule capsules are produced according to the agreed specifications