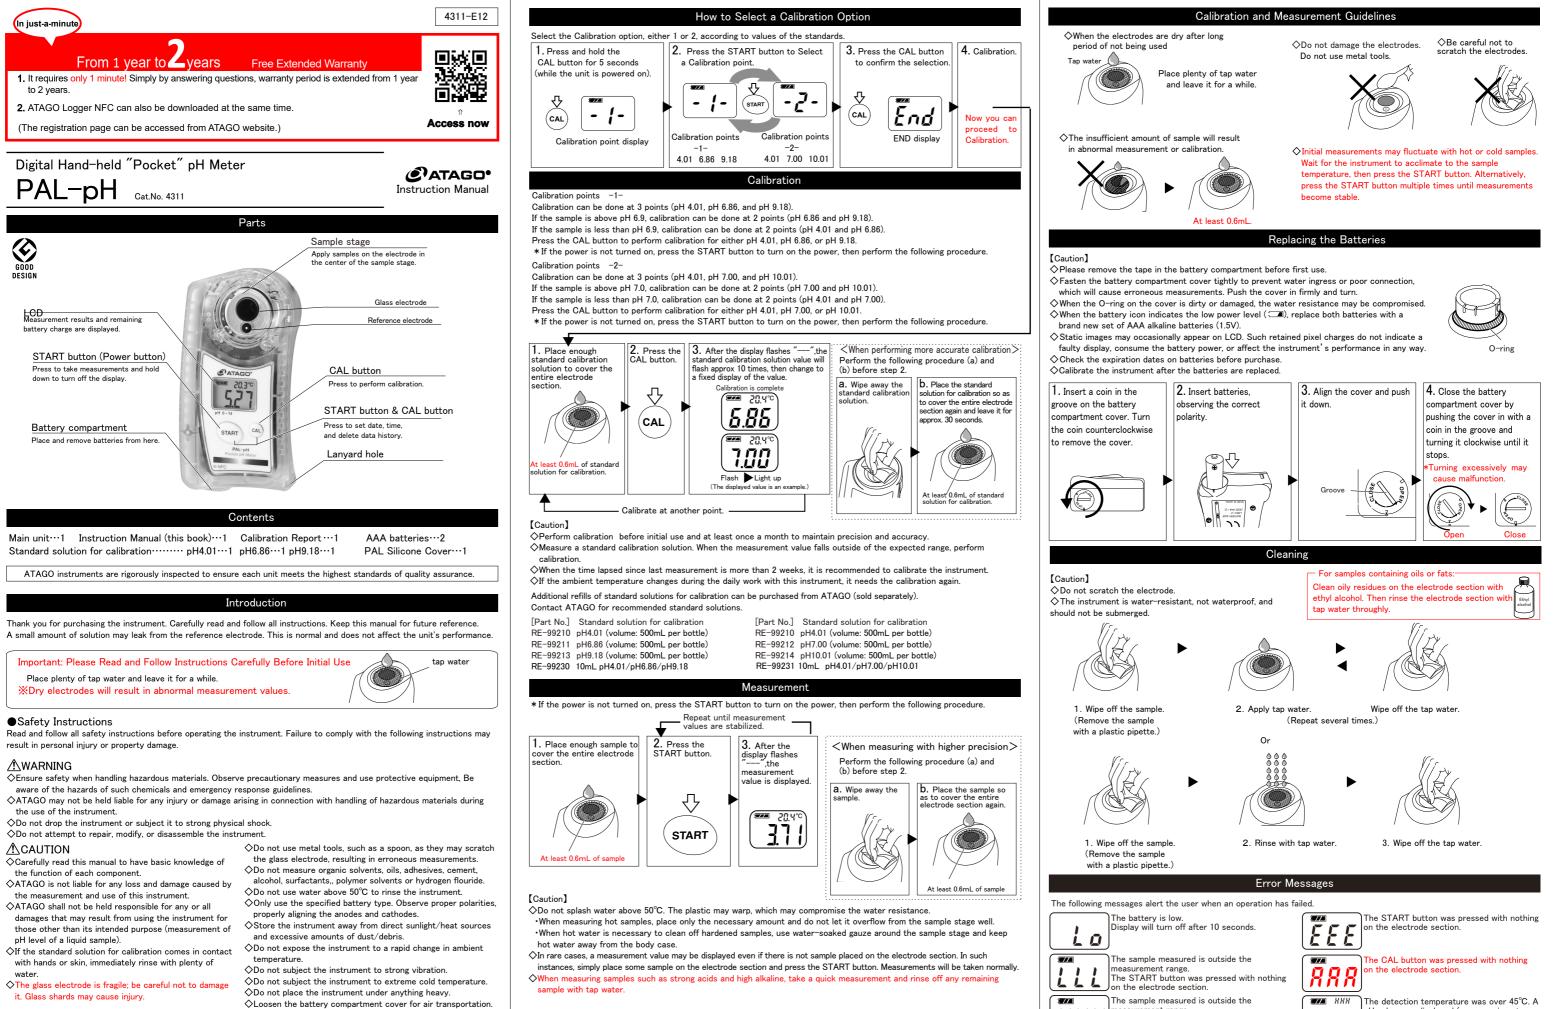

| The START button was pressed with nothing<br>on the electrode section.                          |
|-------------------------------------------------------------------------------------------------|
| The CAL button was pressed with nothing<br>on the electrode section.                            |
| The detection temperature was over 45°C. A pH value was displayed (accuracy is not guaranteed). |
| The detection temperature was less than                                                         |

not guaranteed

5°C. A pH value was displayed (accuracy is